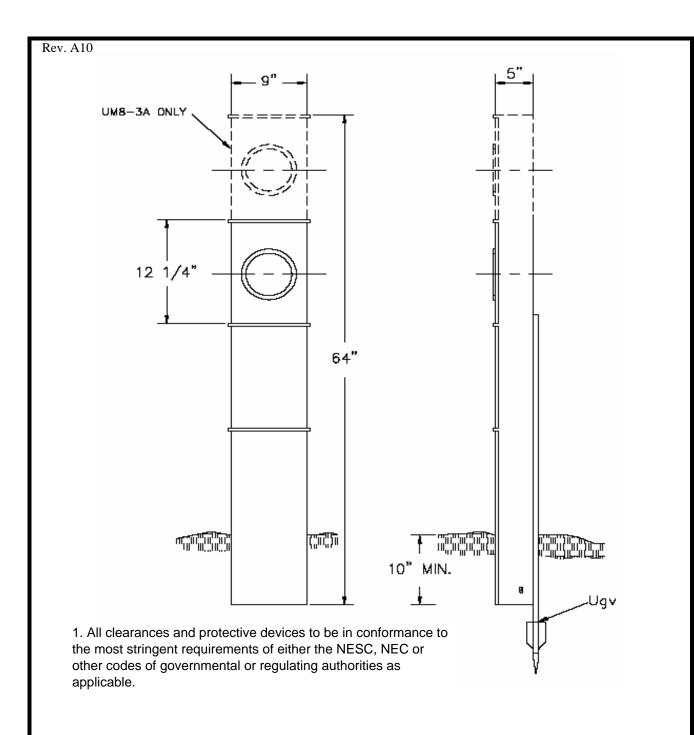

| MATERIALS LISTING |                                        |     |      |       |
|-------------------|----------------------------------------|-----|------|-------|
| ITEM              | DESCRIPTION                            | QTY | UNIT | PREC# |
|                   | Meter Pedestal, 100A Main              | 1   |      |       |
|                   | 100A per position (UM8-3A)             |     |      |       |
|                   | Meter Pedestal, 200A Main              | 1   |      |       |
|                   | 200A per position (UM8-3A)             |     |      |       |
| Ugv               | Stake Support                          | 1   |      |       |
|                   | Form 2S Class 200 240V 3-Wire 1Ø Meter | 1   |      |       |

Design Parameters:
>See design notes above
>4/0 USE-2 Cu (260A rating) or 2/0 URD
Al Triplex (245A rating) recommended for secondary conductor

Through Type Meter Pedestal (25kVA Transformer Max.) 120/240V 100A and 200A 3-Wire Meter Installations